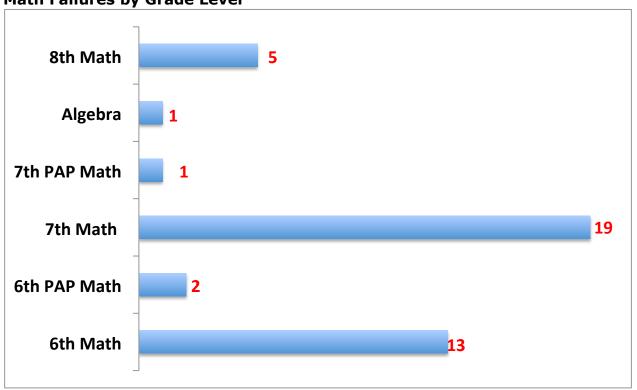

|                   |                |                 | 0     |
| ttendance Information for SMS     | 6th               | 7th            | 8th             | Total |
| 2014-2015                         | 97.2%             | 96.8%          | 96.2%           | 96.7% |
| 2013-2014                         | 97.7%             | 97.3%          | 97.4%           | 97.5% |
| 2012-2013                         | 95.7%             | 95.8%          | 95.3%           | 95.6% |
| 2011-2012                         | 96.9%             | 96.8%          | 96.0%           | 96.6% |
| Total number of tardies for all g | grades level comb | ined- 187 (Gre | at Job Raiders! | )     |

### 3rd Six Weeks Dashboard 2014-2015

# **English/Reading Failures by Grade Level**



# **Math Failures by Grade Level**



#### 3rd Six Weeks Dashboard 2014-2015

### **Science Failures by Grade Level**



# **Social Studies Failures by Grade Level**



# **Elective Failures by Grade Level**