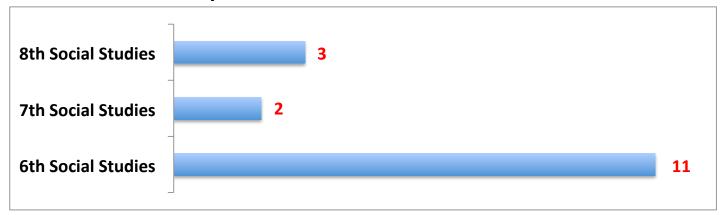

| 8th             | Total |
| 2014-2015                         | 97.2%             | 96.8%          | 96.2%           | 96.7% |
| 2013-2014                         | 97.7%             | 97.3%          | 97.4%           | 97.5% |
| 2012-2013                         | 95.7%             | 95.8%          | 95.3%           | 95.6% |
| 2011-2012                         | 96.9%             | 96.8%          | 96.0%           | 96.6% |
| Total number of tardies for all g | grades level comb | ined- 187 (Gre | at Job Raiders! | )     |

### 3rd Six Weeks Dashboard 2014-2015

# **English/Reading Failures by Grade Level**



# **Math Failures by Grade Level**



#### 3rd Six Weeks Dashboard 2014-2015

### **Science Failures by Grade Level**



# **Social Studies Failures by Grade Level**



# **Elective Failures by Grade Level**