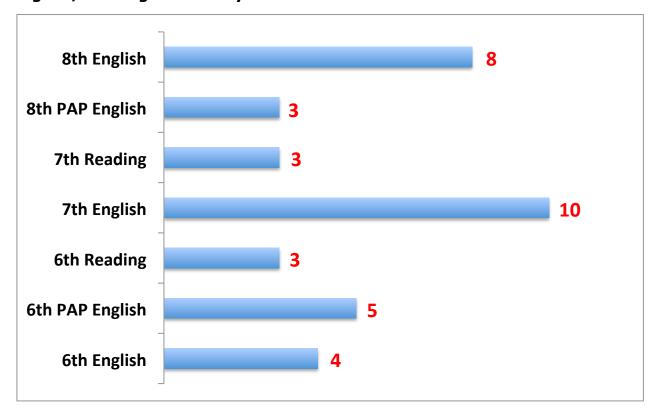

|
| 2012-2011                         |                   |                |                 | 0     |
| ttendance Information for SMS     | 6th               | 7th            | 8th             | Total |
| 2014-2015                         | 97.2%             | 96.8%          | 96.2%           | 96.7% |
| 2013-2014                         | 97.7%             | 97.3%          | 97.4%           | 97.5% |
| 2012-2013                         | 95.7%             | 95.8%          | 95.3%           | 95.6% |
| 2011-2012                         | 96.9%             | 96.8%          | 96.0%           | 96.6% |
| Total number of tardies for all g | grades level comb | ined- 187 (Gre | at Job Raiders! | )     |

### 3rd Six Weeks Dashboard 2014-2015

# **English/Reading Failures by Grade Level**



# **Math Failures by Grade Level**



#### 3rd Six Weeks Dashboard 2014-2015

### **Science Failures by Grade Level**



# **Social Studies Failures by Grade Level**



# **Elective Failures by Grade Level**