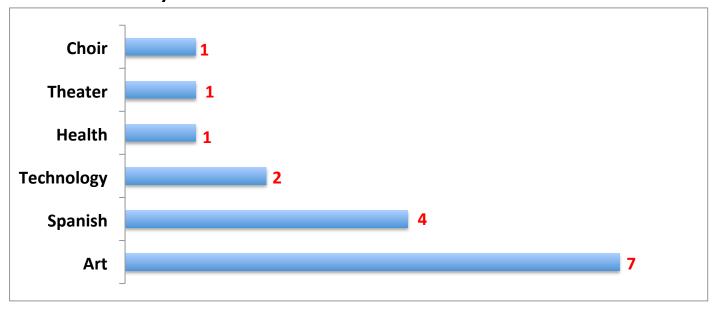

014-2015                         | 97.2%             | 96.8%          | 96.2%           | 96.7% |
| 2013-2014                         | 97.7%             | 97.3%          | 97.4%           | 97.5% |
| 2012-2013                         | 95.7%             | 95.8%          | 95.3%           | 95.6% |
| 2011-2012                         | 96.9%             | 96.8%          | 96.0%           | 96.6% |
| Total number of tardies for all g | grades level comb | ined- 187 (Gre | at Job Raiders! | )     |

### 3rd Six Weeks Dashboard 2014-2015

# **English/Reading Failures by Grade Level**



# **Math Failures by Grade Level**



#### 3rd Six Weeks Dashboard 2014-2015

### **Science Failures by Grade Level**



# **Social Studies Failures by Grade Level**



# **Elective Failures by Grade Level**