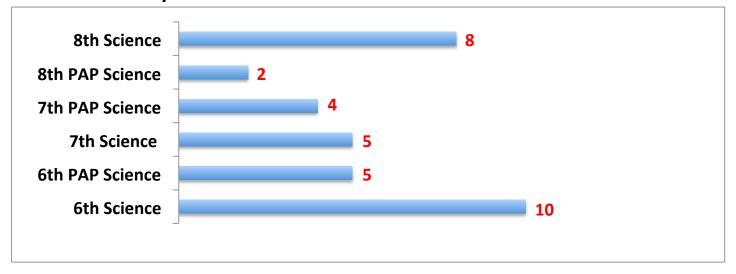

formation for SMS     | 6th               | 7th            | 8th             | Total |
| 2014-2015                         | 97.2%             | 96.8%          | 96.2%           | 96.7% |
| 2013-2014                         | 97.7%             | 97.3%          | 97.4%           | 97.5% |
| 2012-2013                         | 95.7%             | 95.8%          | 95.3%           | 95.6% |
| 2011-2012                         | 96.9%             | 96.8%          | 96.0%           | 96.6% |
| Total number of tardies for all g | grades level comb | ined- 187 (Gre | at Job Raiders! | )     |

### 3rd Six Weeks Dashboard 2014-2015

# **English/Reading Failures by Grade Level**



# **Math Failures by Grade Level**



#### 3rd Six Weeks Dashboard 2014-2015

### **Science Failures by Grade Level**



# **Social Studies Failures by Grade Level**



# **Elective Failures by Grade Level**